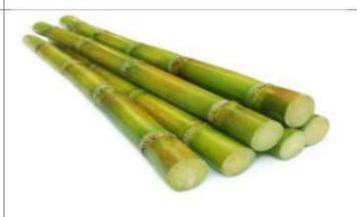

**CHAYOTE/ TAYOTA** (Sechium edule)

COCO VERDE / PIPA (Cocos nucifera)

CALABAZA (Cucúrbita pepo)

MALANGA COCO (Xanthosoma Spp)

PLATANO VERDE (Musa x Paradisiaca)

CAÑA DE AZÚCAR (Saccharum officinarum)

PINEAPLLE (Ananas sativus)