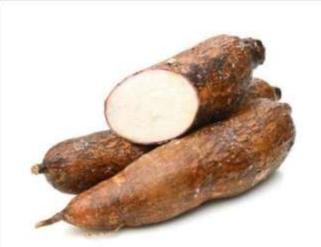

#### **OUR PRODUCTS.**

Malanga lila / malanga Lila (Xanthosoma violaceum)

Yuca / Mandioca / Maniho (Manihot esculenta)

Yam / Ñame (Dioscorea alata)

Papa china / Yampi (Dioscorea trífida)

Jengibre / Ginger (Zingiber officinale)