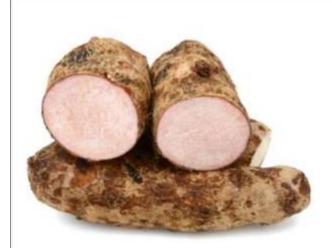

#### **OUR PRODUCTS.**

Malanga lila / malanga Lila (Xanthosoma violaceum)

Yuca / Mandioca / Maniho (Manihot esculenta)

Yam / Ñame (Dioscorea alata)

Papa china / Yampi (Dioscorea trífida)

Jengibre / Ginger (Zingiber officinale)