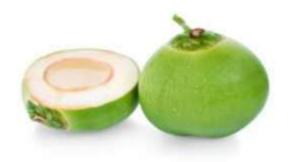

**CHAYOTE/ TAYOTA** (Sechium edule)

COCO VERDE / PIPA (Cocos nucifera)

CALABAZA (Cucúrbita pepo)

MALANGA COCO (Xanthosoma Spp)

PLATANO VERDE (Musa x Paradisiaca)

CAÑA DE AZÚCAR (Saccharum officinarum)

PINEAPLLE (Ananas sativus)