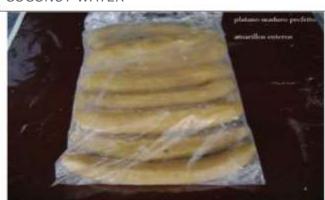

COLOR DEGREES OF PINEAPPLE

"SANCOCHO" FROZEN MIXED VEGETABLES

COCONUT WATER

PUMPKIN PUREE

RIPE PLANTAIN

FROZEN MALANGA PIECES

FROZEN CHAYOTE PIECES

PLANTAIN TOSTONES