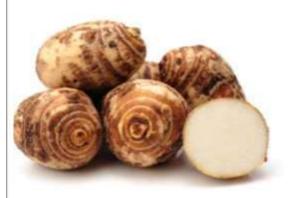

#### **OUR PRODUCTS.**

Malanga lila / malanga Lila (Xanthosoma violaceum)

Yuca / Mandioca / Maniho (Manihot esculenta)

Yam / Ñame (Dioscorea alata)

Papa china / Yampi (Dioscorea trífida)

Jengibre / Ginger (Zingiber officinale)