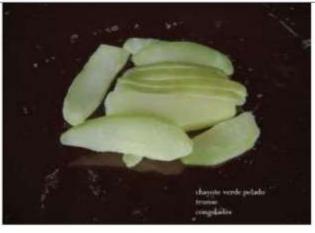

COLOR DEGREES OF PINEAPPLE

"SANCOCHO" FROZEN MIXED VEGETABLES

COCONUT WATER

PUMPKIN PUREE

RIPE PLANTAIN

FROZEN MALANGA PIECES

FROZEN CHAYOTE PIECES

PLANTAIN TOSTONES