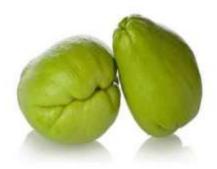

**CHAYOTE/ TAYOTA** (Sechium edule)

COCO VERDE / PIPA (Cocos nucifera)

CALABAZA (Cucúrbita pepo)

MALANGA COCO (Xanthosoma Spp)

PLATANO VERDE (Musa x Paradisiaca)

CAÑA DE AZÚCAR (Saccharum officinarum)

PINEAPLLE (Ananas sativus)