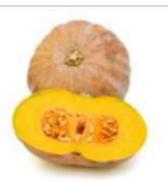

**CHAYOTE/ TAYOTA** (Sechium edule)

COCO VERDE / PIPA (Cocos nucifera)

CALABAZA (Cucúrbita pepo)

MALANGA COCO (Xanthosoma Spp)

PLATANO VERDE (Musa x Paradisiaca)

CAÑA DE AZÚCAR (Saccharum officinarum)

PINEAPLLE (Ananas sativus)