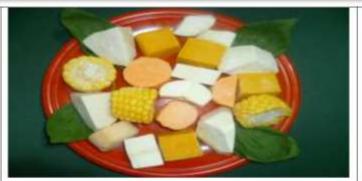

COLOR DEGREES OF PINEAPPLE

"SANCOCHO" FROZEN MIXED VEGETABLES

COCONUT WATER

PUMPKIN PUREE

RIPE PLANTAIN

FROZEN MALANGA PIECES

FROZEN CHAYOTE PIECES

PLANTAIN TOSTONES