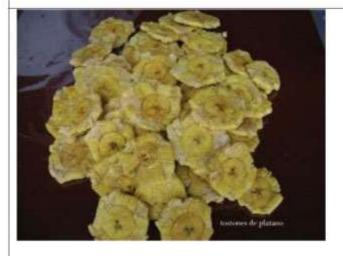

COLOR DEGREES OF PINEAPPLE

"SANCOCHO" FROZEN MIXED VEGETABLES

COCONUT WATER

PUMPKIN PUREE

RIPE PLANTAIN

FROZEN MALANGA PIECES

FROZEN CHAYOTE PIECES

PLANTAIN TOSTONES