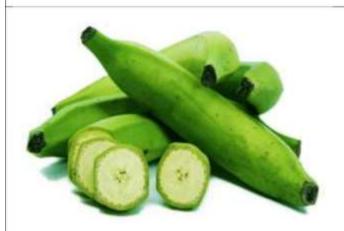

**CHAYOTE/ TAYOTA** (Sechium edule)

COCO VERDE / PIPA (Cocos nucifera)

CALABAZA (Cucúrbita pepo)

MALANGA COCO (Xanthosoma Spp)

PLATANO VERDE (Musa x Paradisiaca)

CAÑA DE AZÚCAR (Saccharum officinarum)

PINEAPLLE (Ananas sativus)