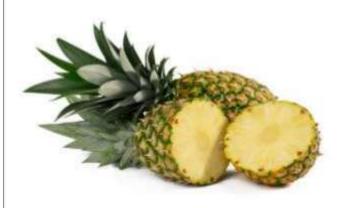

**CHAYOTE/ TAYOTA** (Sechium edule)

COCO VERDE / PIPA (Cocos nucifera)

CALABAZA (Cucúrbita pepo)

MALANGA COCO (Xanthosoma Spp)

PLATANO VERDE (Musa x Paradisiaca)

CAÑA DE AZÚCAR (Saccharum officinarum)

PINEAPLLE (Ananas sativus)