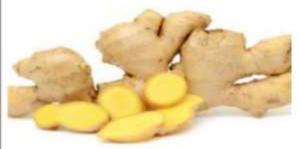

#### **OUR PRODUCTS.**

Malanga lila / malanga Lila (Xanthosoma violaceum)

Yuca / Mandioca / Maniho (Manihot esculenta)

Yam / Ñame (Dioscorea alata)

Papa china / Yampi (Dioscorea trífida)

Jengibre / Ginger (Zingiber officinale)