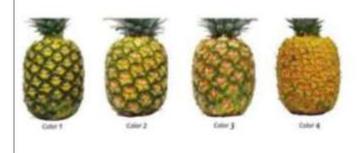

COLOR DEGREES OF PINEAPPLE

"SANCOCHO" FROZEN MIXED VEGETABLES

COCONUT WATER

PUMPKIN PUREE

RIPE PLANTAIN

FROZEN MALANGA PIECES

FROZEN CHAYOTE PIECES

PLANTAIN TOSTONES