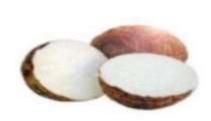

**CHAYOTE/ TAYOTA** (Sechium edule)

COCO VERDE / PIPA (Cocos nucifera)

CALABAZA (Cucúrbita pepo)

MALANGA COCO (Xanthosoma Spp)

PLATANO VERDE (Musa x Paradisiaca)

CAÑA DE AZÚCAR (Saccharum officinarum)

PINEAPLLE (Ananas sativus)