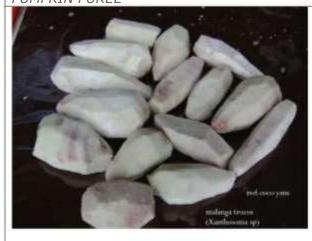

COLOR DEGREES OF PINEAPPLE

"SANCOCHO" FROZEN MIXED VEGETABLES

COCONUT WATER

PUMPKIN PUREE

RIPE PLANTAIN

FROZEN MALANGA PIECES

FROZEN CHAYOTE PIECES

PLANTAIN TOSTONES